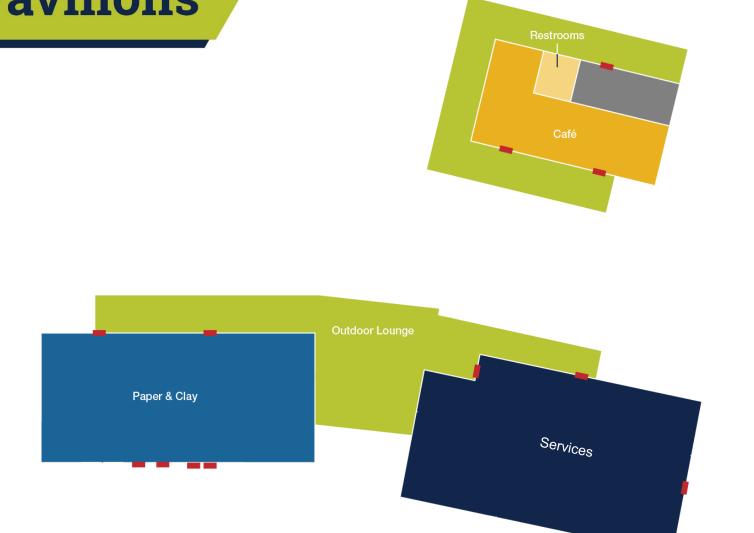

## About the **Pavilions**

**/////**CAMPUS CENTER

- Expanded Paper & Clay
- Services pavilion
- Standalone café
- Outdoor fireplace

## About the **Pavilions**

**{{{{{CAMPUS CENTI** 

- Expanded Paper & Clay
- Services pavilion
- Café with indoor and outdoor lounge
- Outdoor fireplace between P&C and well-being area