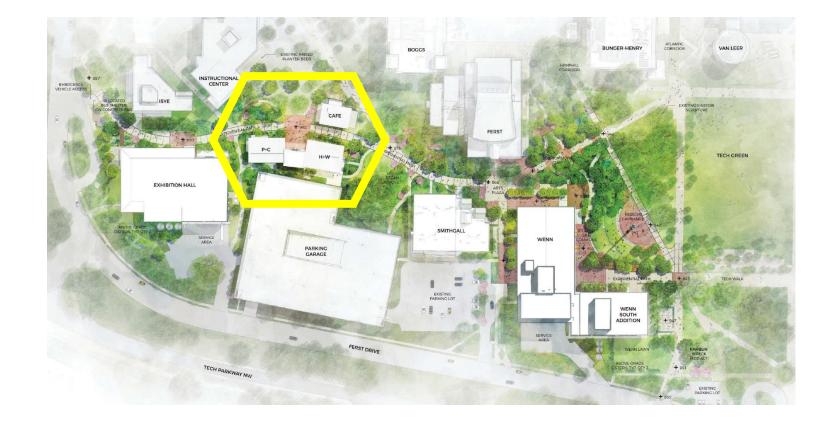

# ABOUT THE **PAVILIONS**

## About the **Pavilions**

**/////**CAMPUS CENTER

- Expanded Paper & Clay
- Services pavilion
- Standalone café
- Outdoor fireplace

## About the **Pavilions**

**{{{{{CAMPUS CENTI** 

- Expanded Paper & Clay
- Services pavilion
- Café with indoor and outdoor lounge
- Outdoor fireplace between P&C and well-being area