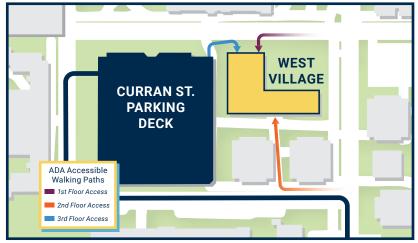

## West Village

### Parking + Walking Map



### **Directions**

#### **Directions From I-75/85 North**

- Take Exit 249D for Spring St.
- Stay straight onto Linden Ave.
- Make the left onto W Peachtree St. NW
- Make the left onto North Ave.

#### Then

- 1. Take North Avenue westbound
- 2. Turn right onto Tech Pkwy NW
- 3. Turn right onto Regents Dr.
- 4. Turn left onto Ferst Dr.
- 5. Turn left onto Sixth St.
- 6. Follow the road to the right at McMillan St.
- 7. Turn left at Turner Place
- 8. Turn right on Curran St. to find the entrance to Visitor Parking



#### **Dining Commons**

Limon & Chile Starbucks Trattoria True Balance Umami Shoppe Under the Hood

#### **Meeting Spaces**

Classrooms Ensemble Room Huddle Rooms Unplugged Room

#### **Amenities**

ATMs & Vending Pharmabox Welcome Desk Wreck Techs



# West Village

## **Building Map**