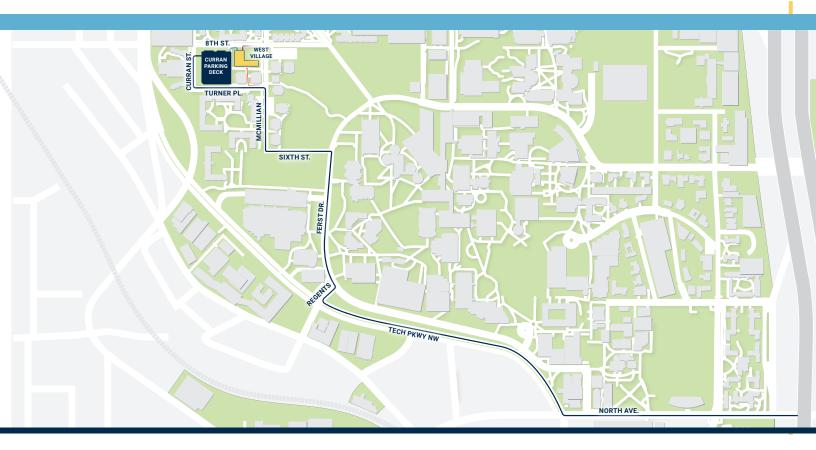

### Parking + Walking Map

#### Then

- 1. Take North Avenue westbound
- 2. Turn right onto Tech Pkwy NW
- 3. Turn right onto Regents Dr.
- 4. Turn left onto Ferst Dr.
- 5. Turn left onto Sixth St.
- 6. Follow the road to the right at McMillan St.
- 7. Turn left at Turner Place
- 8. Turn right on Curran St. to find the entrance to Visitor Parking