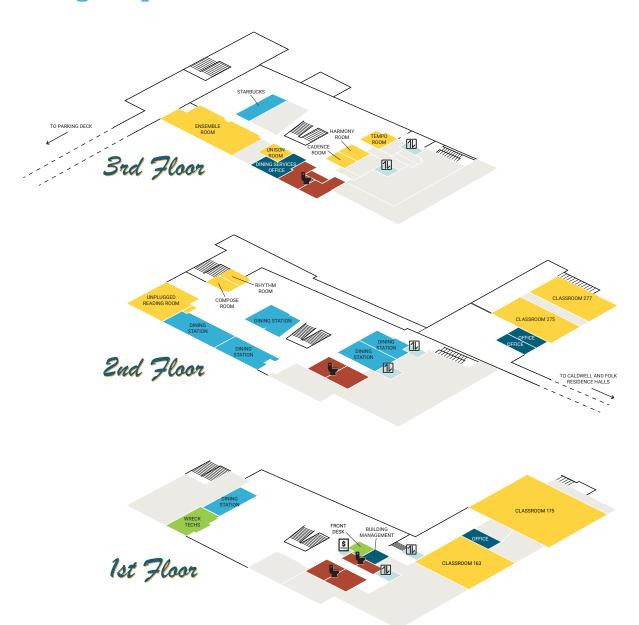

## **Building Map**

#### **Dining Commons**

Limon & Chile Starbucks Trattoria True Balance Umami Shoppe Under the Hood

#### **Meeting Spaces**

Classrooms Ensemble Room Huddle Rooms Unplugged Room

#### **Amenities**

ATMs & Vending Pharmabox Welcome Desk Wreck Techs