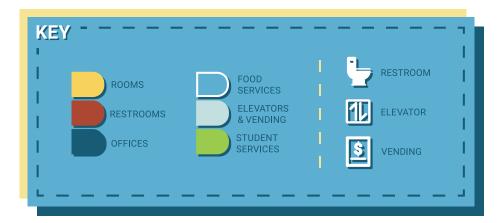

s**

#### **Directions From I-75/85 North**

- Take Exit 249D for Spring St.
- Stay straight onto Linden Ave.
- Make the left onto W Peachtree St. NW
- Make the left onto North Ave.

#### Then

- 1. Take North Avenue westbound
- 2. Turn right onto Tech Pkwy NW
- 3. Turn right onto Regents Dr.
- 4. Turn left onto Ferst Dr.
- 5. Turn left onto Sixth St.
- 6. Follow the road to the right at McMillan St.
- 7. Turn left at Turner Place
- 8. Turn right on Curran St. to find the entrance to Visitor Parking



#### **Dining Commons**

Limon & Chile Starbucks Trattoria True Balance Umami Shoppe Under the Hood

#### **Meeting Spaces**

Classrooms Ensemble Room Huddle Rooms Unplugged Room

#### **Amenities**

ATMs & Vending Pharmabox Welcome Desk Wreck Techs



# West Village

## **Building Map**